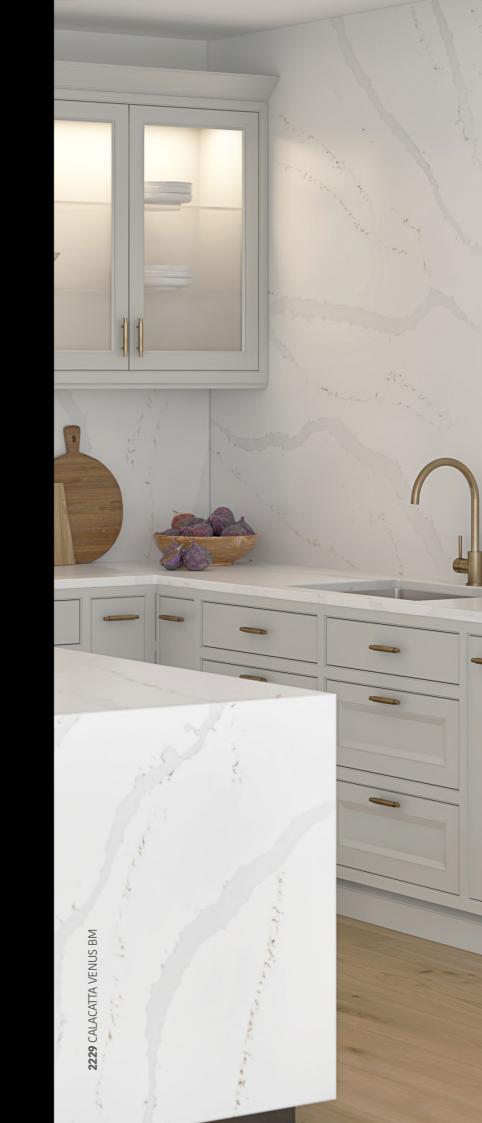

## Art of Mirror Effect: Bookmatching

"Bookmatching" is the use of mirror effect slabs symmetrically arranged in different horizontal or vertical layouts, reminiscent of an open book with pages facing each other. The stunning designs that emerge with this application bring a natural harmony to the spaces and add a touch of art to them.

Moreover, it provides the feeling of depth in the area and enables a wider and more spacious environment.

2219 CALACATTA VENEZIA BM

2229 CALACATTA VENUS BM

1219 CALACATTA VICTORY BM