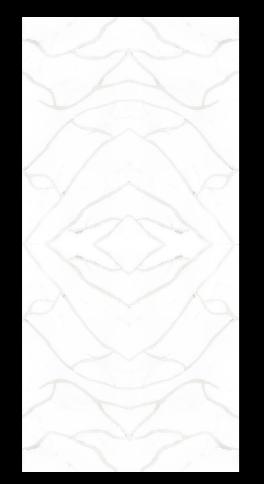

## Art of Mirror Effect: Bookmatching

"Bookmatching" is the use of mirror effect slabs symmetrically arranged in different horizontal or vertical layouts, reminiscent of an open book with pages facing each other. The stunning designs that emerge with this application bring a natural harmony to the spaces and add a touch of art to them.

Moreover, it provides the feeling of depth in the area and enables a wider and more spacious environment.

2219 CALACATTA VENEZIA BM

2229 CALACATTA VENUS BM

1219 CALACATTA VICTORY BM