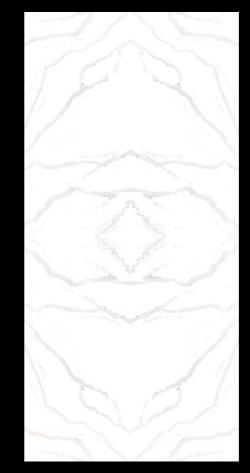

## Art of Mirror Effect: Bookmatching

"Bookmatching" is the use of mirror effect slabs symmetrically arranged in different horizontal or vertical layouts, reminiscent of an open book with pages facing each other. The stunning designs that emerge with this application bring a natural harmony to the spaces and add a touch of art to them.

Moreover, it provides the feeling of depth in the area and enables a wider and more spacious environment.

2219 CALACATTA VENEZIA BM

2229 CALACATTA VENUS BM

1219 CALACATTA VICTORY BM