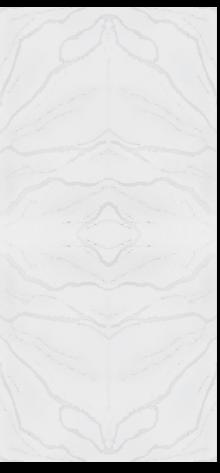

## Art of Mirror Effect: Bookmatching

"Bookmatching" is the use of mirror effect slabs symmetrically arranged in different horizontal or vertical layouts, reminiscent of an open book with pages facing each other. The stunning designs that emerge with this application bring a natural harmony to the spaces and add a touch of art to them.

Moreover, it provides the feeling of depth in the area and enables a wider and more spacious environment.

2219 CALACATTA VENEZIA BM

2229 CALACATTA VENUS BM

1219 CALACATTA VICTORY BM