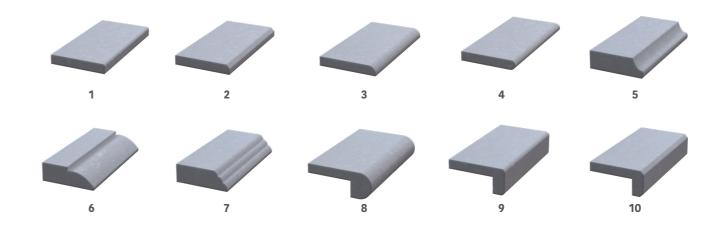

## **Correct Edge** Profile Application

The workmanship and application of front edge profiles on countertops and benches are carried out by authorized workshops. The types of edge profiles applied may vary depending on the workshop's machine and equipment park. Therefore, it is recommended to discuss and reach an agreement with the workshop that will perform the application beforehand.