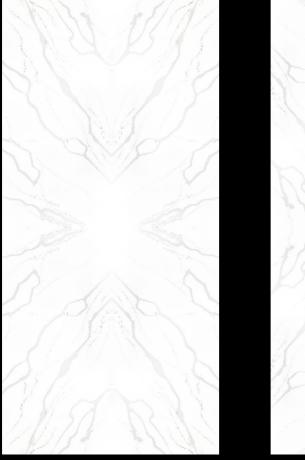

## Art of Mirror Effect: Bookmatching

"Bookmatching" is the use of mirror effect slabs symmetrically arranged in different horizontal or vertical layouts, reminiscent of an open book with pages facing each other. The stunning designs that emerge with this application bring a natural harmony to the spaces and add a touch of art to them.

Moreover, it provides the feeling of depth in the area and enables a wider and more spacious environment.

2219 CALACATTA VENEZIA BM

2229 CALACATTA VENUS BM

1219 CALACATTA VICTORY BM