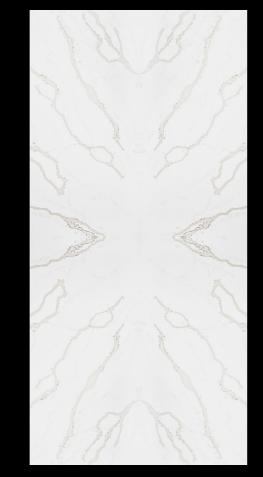

## Art of Mirror Effect: Bookmatching

"Bookmatching" is the use of mirror effect slabs symmetrically arranged in different horizontal or vertical layouts, reminiscent of an open book with pages facing each other. The stunning designs that emerge with this application bring a natural harmony to the spaces and add a touch of art to them.

Moreover, it provides the feeling of depth in the area and enables a wider and more spacious environment.

2219 CALACATTA VENEZIA BM

2229 CALACATTA VENUS BM

1219 CALACATTA VICTORY BM