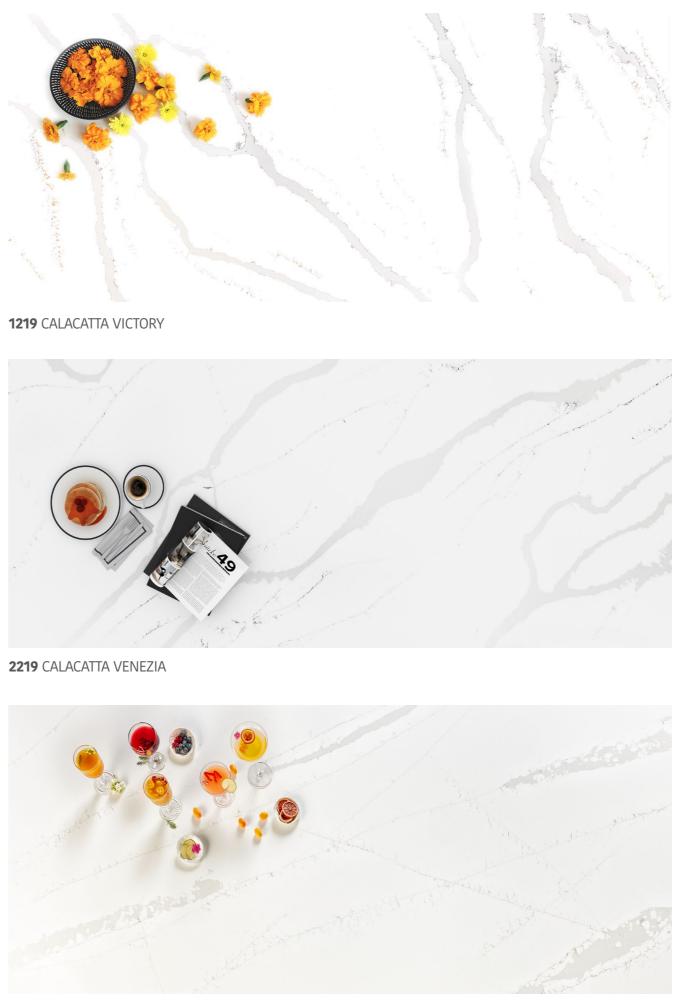

Moreover, it provides the feeling of depth in the area and enables a wider and more spacious environment.

2219 CALACATTA VENEZIA BM

2229 CALACATTA VENUS BM

1219 CALACATTA VICTORY BM