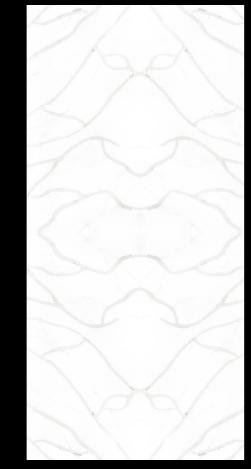

## Art of Mirror Effect: Bookmatching

"Bookmatching" is the use of mirror effect slabs symmetrically arranged in different horizontal or vertical layouts, reminiscent of an open book with pages facing each other. The stunning designs that emerge with this application bring a natural harmony to the spaces and add a touch of art to them.

Moreover, it provides the feeling of depth in the area and enables a wider and more spacious environment.

2219 CALACATTA VENEZIA BM

2229 CALACATTA VENUS BM

1219 CALACATTA VICTORY BM