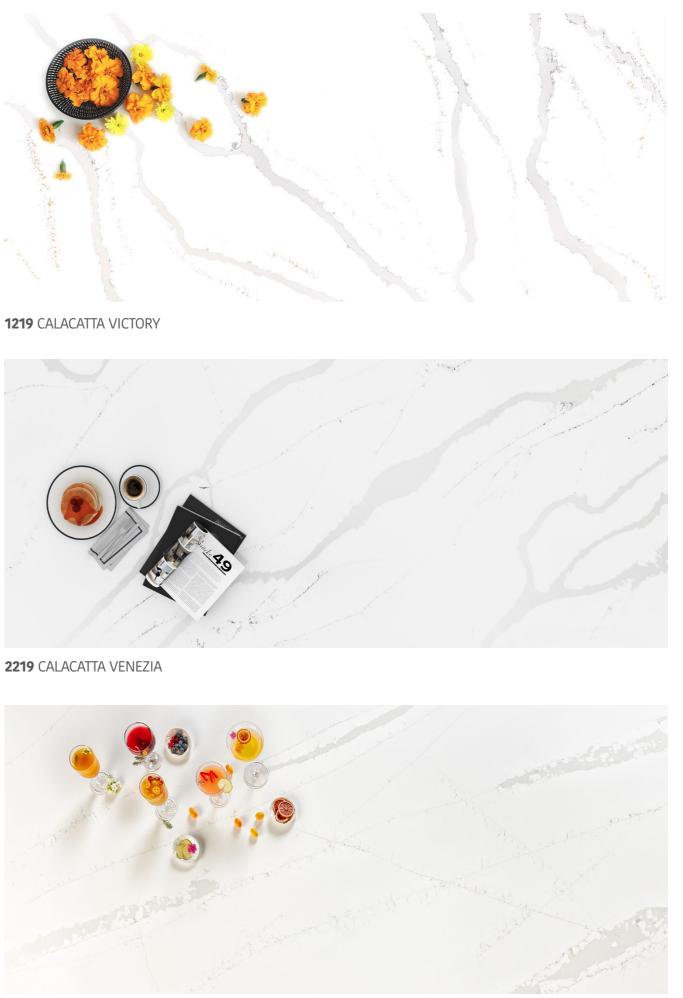

Moreover, it provides the feeling of depth in the area and enables a wider and more spacious environment.

2219 CALACATTA VENEZIA BM

2229 CALACATTA VENUS BM

1219 CALACATTA VICTORY BM