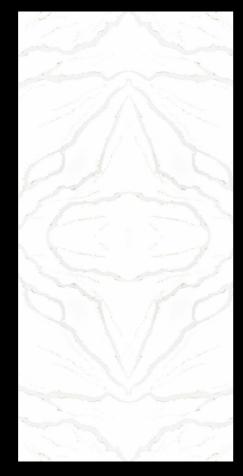

## Art of Mirror Effect: Bookmatching

"Bookmatching" is the use of mirror effect slabs symmetrically arranged in different horizontal or vertical layouts, reminiscent of an open book with pages facing each other. The stunning designs that emerge with this application bring a natural harmony to the spaces and add a touch of art to them.

# Belenco® **PRESTIGE**

**1121** CALACATTA VENICE BM

1190 CALACATTA MARVELES BM

Bookmatch applications that add new dimensions to designs are like the most exciting pages of an impressive book with their magnificent appearance.