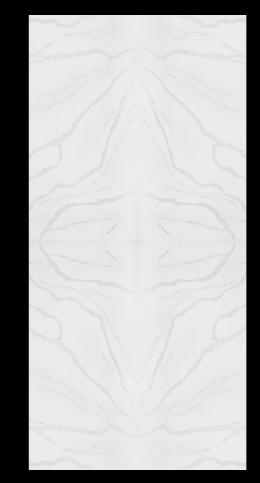

## Art of Mirror Effect: Bookmatching

"Bookmatching" is the use of mirror effect slabs symmetrically arranged in different horizontal or vertical layouts, reminiscent of an open book with pages facing each other. The stunning designs that emerge with this application bring a natural harmony to the spaces and add a touch of art to them.

Moreover, it provides the feeling of depth in the area and enables a wider and more spacious environment.

2219 CALACATTA VENEZIA BM

2229 CALACATTA VENUS BM

1219 CALACATTA VICTORY BM