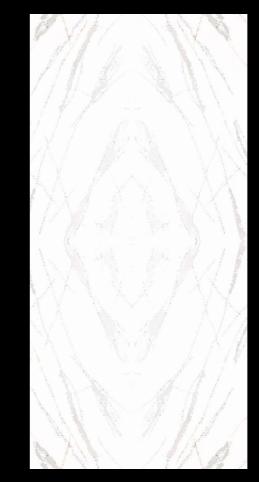

## Art of Mirror Effect: Bookmatching

"Bookmatching" is the use of mirror effect slabs symmetrically arranged in different horizontal or vertical layouts, reminiscent of an open book with pages facing each other. The stunning designs that emerge with this application bring a natural harmony to the spaces and add a touch of art to them.

# Belenco® **PRESTIGE**

**1121** CALACATTA VENICE BM

1190 CALACATTA MARVELES BM

Bookmatch applications that add new dimensions to designs are like the most exciting pages of an impressive book with their magnificent appearance.