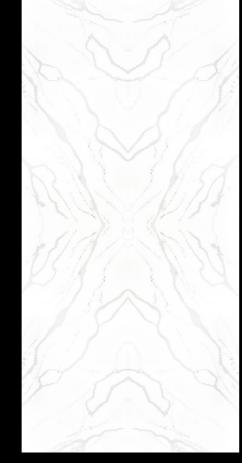

## Art of Mirror Effect: Bookmatching

"Bookmatching" is the use of mirror effect slabs symmetrically arranged in different horizontal or vertical layouts, reminiscent of an open book with pages facing each other. The stunning designs that emerge with this application bring a natural harmony to the spaces and add a touch of art to them.

Moreover, it provides the feeling of depth in the area and enables a wider and more spacious environment.

2219 CALACATTA VENEZIA BM

2229 CALACATTA VENUS BM

1219 CALACATTA VICTORY BM