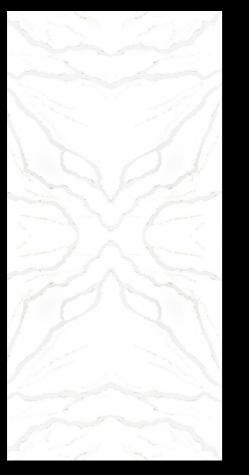

## Art of Mirror Effect: Bookmatching

"Bookmatching" is the use of mirror effect slabs symmetrically arranged in different horizontal or vertical layouts, reminiscent of an open book with pages facing each other. The stunning designs that emerge with this application bring a natural harmony to the spaces and add a touch of art to them.

Moreover, it provides the feeling of depth in the area and enables a wider and more spacious environment.

2219 CALACATTA VENEZIA BM

2229 CALACATTA VENUS BM

1219 CALACATTA VICTORY BM