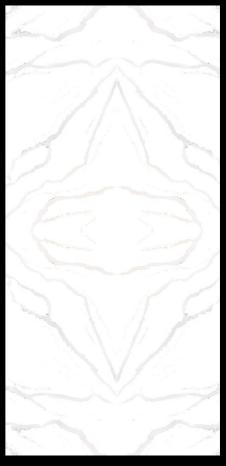

## Art of Mirror Effect: Bookmatching

"Bookmatching" is the use of mirror effect slabs symmetrically arranged in different horizontal or vertical layouts, reminiscent of an open book with pages facing each other. The stunning designs that emerge with this application bring a natural harmony to the spaces and add a touch of art to them.

Moreover, it provides the feeling of depth in the area and enables a wider and more spacious environment.

2219 CALACATTA VENEZIA BM

2229 CALACATTA VENUS BM

1219 CALACATTA VICTORY BM